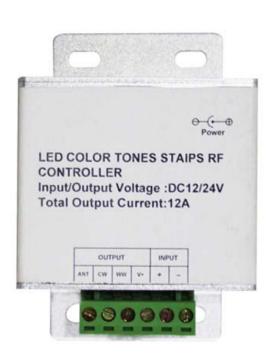

#### II: Technical Parameters (controller)

- 1. Working voltage:DC12V/24V
- 2. Output control: 3 circuits(R/G/B)
- 3. Control current: 6A/circuit
- 4. Connecting mathod: common anode
- 5. Wireless frequency: 433.92MHz
- Receiving range:20meters

# **VI:**Connecting Chart

**III:** Package information:

Qty:1PC

Size:120\*70\*50mm

GW:156g