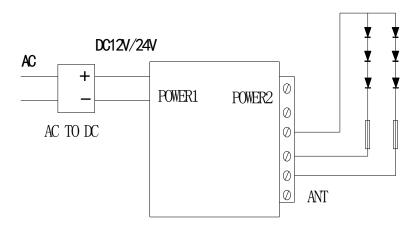

# **VI:**Connecting Chart

**III:** Package information:

Qty:1PC

Size:120\*70\*50mm

GW:156g