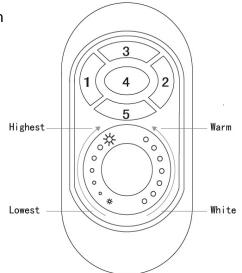

#### **Ⅲ:Functions of Keys**

- 1. Key 1: on
- 2. Key 2: off
- 3. Key 3:highest brightness
- 4. Key 4: medium brightness
- 5. Key 5: lowest brightness

#### IV:How to use

- 1.Brightness Adjusting :Use your finger to touch the left half part of color ring ,you can change the brightness from the highest to the lowest(100%-1%,20 grades of Brightness to adjust) .
- 2.Color temperature Adjusting: Use your finger to touch the right half part of color ring, you can adjust the temperature from warm white to cool white (11 grades to adjust).
- 3. Resume fuction. The previous settings will be resumed while power on again.
- 4. Matching code

Press Key 3 once within 3 seconds when power on again, the light will blink 3 times if matching is successful.

### 5.Clearing Code

Press Key 4 five times within 3 seconds when power on again, the light will blink 6 times if clearing is successful.

#### V:Caution

Please don't touch or press the color ring while loading the battaries to protect the sensitiveness. Please use the remote controller 3 seconds after the battaries are loaded. Please reload the battaries when you find the color ring is not sensitive.