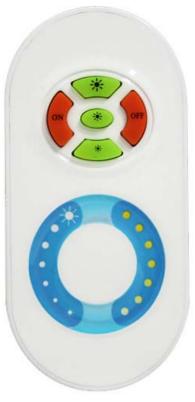

#### I:Technical Parameters(remote control)

- 1:Power supply: AAA battery \* 3pcs
- 2:Cover Material:ABS

3:Fabrication processing: multicolour printing & UV varnish

#### **Ⅲ:Functions of Keys**

- 1. Key 1: on
- 2. Key 2: off
- 3. Key 3:highest brightness
- 4. Key 4: medium brightness
- 5. Key 5: lowest brightness

#### IV:How to use

- 1.Brightness Adjusting :Use your finger to touch the left half part of color ring ,you can change the brightness from the highest to the lowest(100%-1%,20 grades of Brightness to adjust) .
- 2.Color temperature Adjusting: Use your finger to touch the right half part of color ring, you can adjust the temperature from warm white to cool white (11 grades to adjust).
- 3. Resume fuction. The previous settings will be resumed while power on again.
- 4. Matching code

#### V:Caution

Please don't touch or press the color ring while loading the battaries to protect the sensitiveness. Please use the remote controller 3 seconds after the battaries are loaded. Please reload the battaries when you find the color ring is not sensitive.