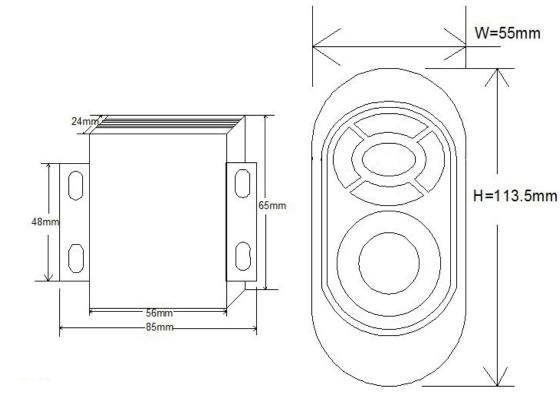

# **VI:**Connecting Chart

**III:** Package information:

Qty:1PC

Size:120\*70\*50mm

GW:156g